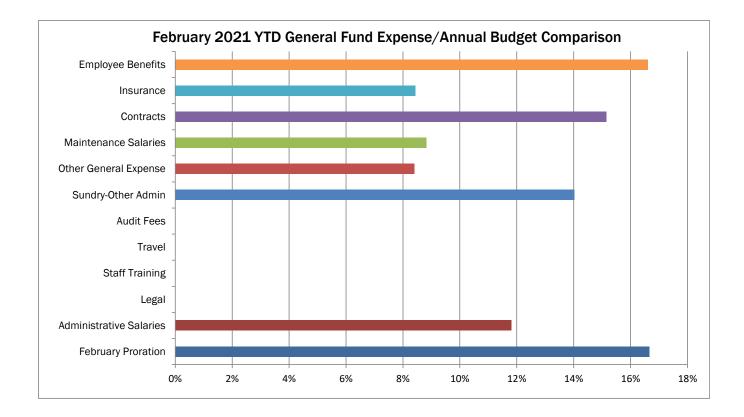

Contracts: LED lighting project done in January -CIP funds. Sundry Other Admin: Purchase of postage for the year and annual NAHRO membership. Legal: Assistance with Human Resource Issues.

| Date: 3/10/2021<br>Time: 9:56:09 AM<br>roberta | Brainerd HRA<br>General Fund Operating Statement<br>February, 2021 |              |                     | <b>Page: 1</b><br>File: F:\HMS\REP |
|------------------------------------------------|--------------------------------------------------------------------|--------------|---------------------|------------------------------------|
|                                                | <b>Current Period</b>                                              | Current Year | Year To Date Budget | Variance                           |
| General Fund Operating                         |                                                                    |              |                     |                                    |
| INCOME                                         |                                                                    |              |                     |                                    |
| Management Fees                                | -14,404.29                                                         | -28,781.9    | -28,166.66          | -615.24                            |
| Interest Income                                | -2.32                                                              | ,            | <i>,</i>            | 161.49                             |
| Operating Transfer In                          | 0.00                                                               | -3,229.0     | 0.00                | -3,229.00                          |
| Other Income                                   | -399.00                                                            | -399.0       | -3,750.00           | 3,351.00                           |
| TOTAL INCOME                                   | -14,805.61                                                         | -32,415.0    | -32,083.32          | -331.75                            |
| EXPENSE<br>Administrative                      |                                                                    |              |                     |                                    |
| Administrative Salaries                        | 7,163.07                                                           | - )          | ,                   | -8,198.56                          |
| Legal                                          | 0.00                                                               |              |                     | -400.00                            |
| Staff Training                                 | 0.00                                                               |              |                     | -833.34                            |
| Travel                                         | 0.00                                                               |              |                     | -100.00                            |
| Sundry-Other Admin                             | 254.63                                                             |              |                     | -159.91                            |
| Total Administration                           | 7,417.70                                                           | 20,848.1     | 7 30,539.98         | -9,691.81                          |
| Maintenance                                    |                                                                    |              |                     |                                    |
| Maintenance Salaries                           | -254.07                                                            | )            | . )                 | -946.34                            |
| Contracts                                      | 150.18                                                             |              |                     | -31.87                             |
| Total Maintenance                              | -103.89                                                            | 1,381.7      | 2,360.00            | -978.21                            |
| General                                        |                                                                    |              |                     |                                    |
| TIF Expense                                    | 30.00                                                              | 30.0         | 0 21.66             | 8.34                               |
| Insurance                                      | 0.00                                                               | 485.4        | 958.34              | -472.93                            |
| Employee Benefits                              | 5,972.66                                                           | 13,527.3     | 13,575.82           | -48.45                             |
| Other General Expense                          | 1,050.00                                                           | 2,100.0      | 4,166.66            | -2,066.66                          |
| Total General                                  | 7,052.66                                                           | 16,142.7     | 18,722.48           | -2,579.70                          |
| TOTAL EXPENSE                                  | 14,366.47                                                          | 38,372.7     | 51,622.46           | -13,249.72                         |
| Net Income/Loss                                | -439.14                                                            | 5,957.6      | 57 19,539.14        | -13,581.47                         |