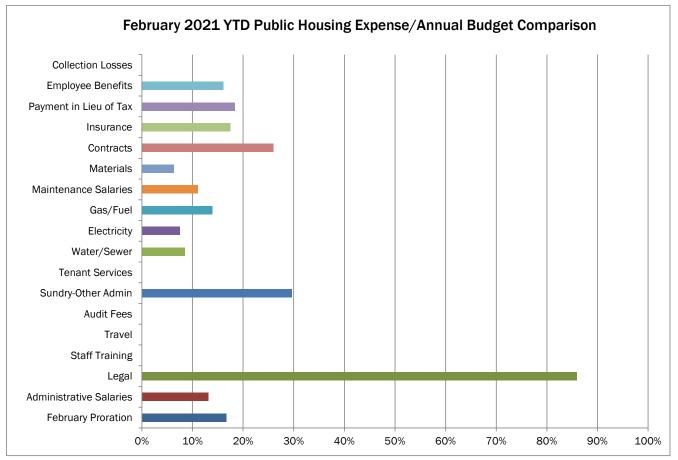

| Date: 3/10/2021<br>Time: 9:56:27 AM<br>roberta                                                                                                 | Brainerd HRA<br>Public Housing Operating Statement Rpt Fi<br>February, 2021  |                                                 |                                                                                         |                                                                              |
|------------------------------------------------------------------------------------------------------------------------------------------------|------------------------------------------------------------------------------|-------------------------------------------------|-----------------------------------------------------------------------------------------|------------------------------------------------------------------------------|
|                                                                                                                                                | <b>Current Period</b>                                                        | Current Year Y                                  | ear To Date Budget                                                                      | Variance                                                                     |
| Public Housing Operating<br>INCOME                                                                                                             |                                                                              |                                                 |                                                                                         |                                                                              |
| Dwelling Rental<br>Excess Utilities<br>Operating Subsidy<br>Investment Interest<br>Other Income<br>Other Income Tenants<br>Capital Fund Income | -62,287.00<br>0.00<br>-24,505.00<br>36.37<br>-11,325.51<br>-1,386.19<br>0.00 |                                                 | -600.00           -44,166.66           -333.34           -30,678.34           -4,166.66 | 609.66<br>600.00<br>-4,843.34<br>420.49<br>8,998.48<br>1,687.47<br>11,000.00 |
| Laundry Income<br>TOTAL INCOME                                                                                                                 | -1,645.00<br>-101,112.33                                                     | -2,852.75                                       | -3,366.66                                                                               | 513.91<br>18,986.67                                                          |
| EXPENSE<br>Administrative<br>Administrative Salaries<br>Legal<br>Staff Training<br>Travel<br>Sundry-Other Admin<br>Total Administration        | 23,552.16<br>3,007.24<br>0.00<br>0.00<br>749.35<br>27,308.75                 | 3,007.24                                        | 4 583.34<br>2,333.34<br>166.66<br>5 3,125.84                                            | -10,747.39<br>2,423.90<br>-2,333.34<br>-166.66<br>2,436.12<br>-8,387.37      |
| Rec Public and Other<br>Total Tenant Services                                                                                                  | 0.00                                                                         | 0.00                                            |                                                                                         | -825.00                                                                      |
| Utilities<br>Water/Sewer<br>Electricity<br>Gas/Fuel<br>Total Utilities                                                                         | 6,090.05<br>5,952.17<br>                                                     | 6,090.02<br>5,952.17<br>5,814.62<br>17,856.87   | 7 13,246.66<br>5 6,966.66                                                               | -5,809.13<br>-7,294.49<br>-1,152.01<br>-14,255.63                            |
| <b>Maintenance</b><br>Labor<br>Materials<br>Contracts<br>Total Maintenance                                                                     | 10,480.94<br>977.12<br>29,973.69<br>41,431.75                                | 22,989.04<br>1,582.01<br>42,237.42<br>66,808.42 | 4,166.66<br>2 27,068.32                                                                 | -11,572.62<br>-2,584.65<br>15,169.10<br>1,011.83                             |
| <b>General</b><br>Insurance<br>Payment in Lieu of Tax<br>Employee Benefits<br>Collection Losses<br>Total General                               | 8,489.89<br>2,419.08<br>16,092.72<br>0.00<br>27,001.69                       | 4,964.65<br>37,239.73                           | 5       4,500.00         3       38,479.98         0       1,333.34                     | 806.44<br>464.65<br>-1,240.25<br>-1,333.34<br>-1,302.50                      |
| TOTAL EXPENSE                                                                                                                                  | 107,784.41                                                                   | 192,489.65                                      | 5 216,248.32                                                                            | -23,758.67                                                                   |
| Net Income/Loss                                                                                                                                | 6,672.08                                                                     | -7,622.00                                       | -2,850.00                                                                               | -4,772.00                                                                    |