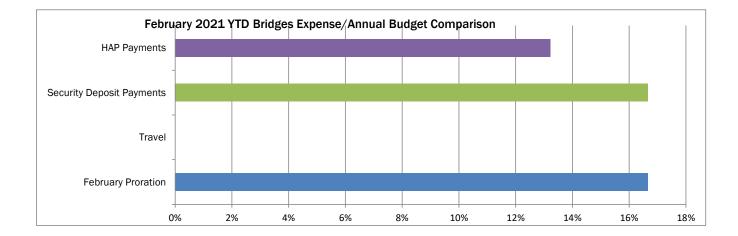

| Bridges Operating Statem<br>February, 2021 | ent                                                                                                                                                                                                                                    | Rpt                                                                                                                                                                                                                                                                                            | File: F:\HMS\REI                                                                                                                                                                                                                                                                                                                                                                                                                                                                                         |
|--------------------------------------------|----------------------------------------------------------------------------------------------------------------------------------------------------------------------------------------------------------------------------------------|------------------------------------------------------------------------------------------------------------------------------------------------------------------------------------------------------------------------------------------------------------------------------------------------|----------------------------------------------------------------------------------------------------------------------------------------------------------------------------------------------------------------------------------------------------------------------------------------------------------------------------------------------------------------------------------------------------------------------------------------------------------------------------------------------------------|
| <b>Current Period</b>                      | Current Year                                                                                                                                                                                                                           | Year To Date Budget                                                                                                                                                                                                                                                                            | Variance                                                                                                                                                                                                                                                                                                                                                                                                                                                                                                 |
|                                            |                                                                                                                                                                                                                                        |                                                                                                                                                                                                                                                                                                |                                                                                                                                                                                                                                                                                                                                                                                                                                                                                                          |
|                                            |                                                                                                                                                                                                                                        |                                                                                                                                                                                                                                                                                                |                                                                                                                                                                                                                                                                                                                                                                                                                                                                                                          |
| -3,371.00                                  | -7,242.                                                                                                                                                                                                                                | -9,000.00                                                                                                                                                                                                                                                                                      | 1,758.00                                                                                                                                                                                                                                                                                                                                                                                                                                                                                                 |
| -350.00                                    | -700.                                                                                                                                                                                                                                  | -1,000.00                                                                                                                                                                                                                                                                                      | 300.00                                                                                                                                                                                                                                                                                                                                                                                                                                                                                                   |
| 0.00                                       | 3,229.                                                                                                                                                                                                                                 | 00 925.00                                                                                                                                                                                                                                                                                      | 2,304.0                                                                                                                                                                                                                                                                                                                                                                                                                                                                                                  |
| -3,721.00                                  | -4,713.                                                                                                                                                                                                                                | 00 -9,075.00                                                                                                                                                                                                                                                                                   | 4,362.0                                                                                                                                                                                                                                                                                                                                                                                                                                                                                                  |
|                                            |                                                                                                                                                                                                                                        |                                                                                                                                                                                                                                                                                                |                                                                                                                                                                                                                                                                                                                                                                                                                                                                                                          |
|                                            |                                                                                                                                                                                                                                        |                                                                                                                                                                                                                                                                                                |                                                                                                                                                                                                                                                                                                                                                                                                                                                                                                          |
| 0.00                                       | 0.                                                                                                                                                                                                                                     | 00 75.00                                                                                                                                                                                                                                                                                       | -75.00                                                                                                                                                                                                                                                                                                                                                                                                                                                                                                   |
| 10.70                                      | 10.                                                                                                                                                                                                                                    | 70 0.00                                                                                                                                                                                                                                                                                        | 10.70                                                                                                                                                                                                                                                                                                                                                                                                                                                                                                    |
| 10.70                                      | 10.                                                                                                                                                                                                                                    | 70 75.00                                                                                                                                                                                                                                                                                       | -64.3                                                                                                                                                                                                                                                                                                                                                                                                                                                                                                    |
|                                            |                                                                                                                                                                                                                                        |                                                                                                                                                                                                                                                                                                |                                                                                                                                                                                                                                                                                                                                                                                                                                                                                                          |
| 0.00                                       | 500.                                                                                                                                                                                                                                   | 00 500.00                                                                                                                                                                                                                                                                                      | 0.00                                                                                                                                                                                                                                                                                                                                                                                                                                                                                                     |
| 3,371.00                                   | 6,742.                                                                                                                                                                                                                                 | 00 8,500.00                                                                                                                                                                                                                                                                                    | -1,758.00                                                                                                                                                                                                                                                                                                                                                                                                                                                                                                |
| 3,371.00                                   | 7,242.                                                                                                                                                                                                                                 | 9,000.00                                                                                                                                                                                                                                                                                       | -1,758.0                                                                                                                                                                                                                                                                                                                                                                                                                                                                                                 |
| 3,381.70                                   | 7,252.                                                                                                                                                                                                                                 | 70 9,075.00                                                                                                                                                                                                                                                                                    | -1,822.3                                                                                                                                                                                                                                                                                                                                                                                                                                                                                                 |
|                                            | February, 2021           Current Period           -3,371.00           -350.00           0.00           -3,721.00           0.00           -3,721.00           0.00           0.00           0.00           3,371.00           3,371.00 | Current Period         Current Year           -3,371.00         -7,242.           -350.00         -700.           0.00         3,229.           -3,721.00         -4,713.           0.00         0.0           10.70         10.           0.00         500.           3,371.00         6,742. | February, 2021           Current Period         Current Year         Year To Date Budget           -3,371.00         -7,242.00         -9,000.00           -350.00         -700.00         -1,000.00           0.00         3,229.00         925.00           -3,721.00         -4,713.00         -9,075.00           0.00         0.00         75.00           10.70         10.70         0.00           3,371.00         500.00         8,500.00           3,371.00         7,242.00         9,000.00 |

-339.30

2,539.70

0.00

**Bridges Program** 

| Net | Income/Loss |  |
|-----|-------------|--|
|     |             |  |

Date: 3/10/2021

Page: 1

2,539.70