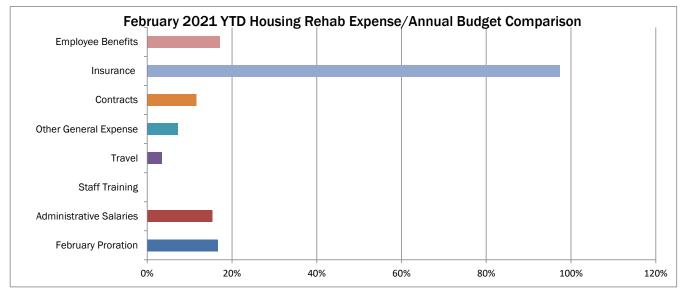

Page: 1

Housing Rehab Operating Statement Rpt File: F:\HMS\REP Time: 9:56:13 AM February, 2021 roberta **Current Period** Current Year Year To Date Budget Variance Housing Rehab Operating INCOME -10,187.50 -20,187.50 -40,566.66 20,379.16 Other Income Grant Admin Revenue -4,666.66 4,666.66 0.00 0.00TOTAL INCOME -10,187.50 -20,187.50 -45,233.32 25,045.82 EXPENSE Administrative 7,255.20 14,306.00 15,501.66 -1,195.66 Administrative Salaries

| Staff Training       | 0.00      | 0.00      | 833.34    | -833.34   |
|----------------------|-----------|-----------|-----------|-----------|
| Travel               | 34.72     | 34.72     | 166.66    | -131.94   |
| Other Admin Exp      | 146.25    | 208.50    | 475.02    | -266.52   |
| Total Administration | 7,436.17  | 14,549.22 | 16,976.68 | -2,427.46 |
|                      |           |           |           |           |
| Maintenance          |           |           |           |           |
| Contracts            | 54.88     | 12,579.88 | 18,000.00 | -5,420.12 |
| Total Maintenance    | 54.88     | 12,579.88 | 18,000.00 | -5,420.12 |
| General              |           |           |           |           |
| Insurance            | 0.00      | 486.86    | 83.34     | 403.52    |
| Employee Benefits    | 2,784.99  | 5,835.42  | 5,667.48  | 167.94    |
| Total General        | 2,784.99  | 6,322.28  | 5,750.82  | 571.46    |
| TOTAL EXPENSE        | 10,276.04 | 33,451.38 | 40,727.50 | -7,276.12 |
| Net Income/Loss      | 88.54     | 13,263.88 | -4,505.82 | 17,769.70 |