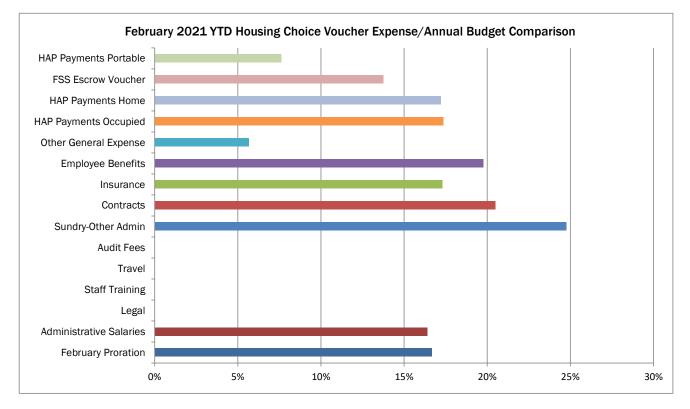

#### Brainerd HRA HCV Operating Statement February, 2021

Page: 1 Rpt File: F:\HMS\REP

|                                  | <b>Current Period</b> | Current Year | Year To Date Budget | Variance    |
|----------------------------------|-----------------------|--------------|---------------------|-------------|
| Housing Choice Voucher Operating | Current Ferrou        | current real | To Date Dauget      | , ur fuiree |
| INCOME                           |                       |              |                     |             |
| HUD HAP Received                 | -124,652.00           | -249,314.    | -241,418.34         | -7,895.66   |
| Admin Fees Earned                | -21,594.67            | -37,580.     | 67 -41,963.34       | 4,382.67    |
| Interest Income                  | -0.27                 | -0.          | 46 -25.00           | 24.54       |
| Other Income                     | -1,603.40             | -13,399.     | 45 -2,333.34        | -11,066.11  |
| TOTAL INCOME                     | -147,850.34           | -300,294.    | 58 -285,740.02      | -14,554.56  |
| EXPENSE                          |                       |              |                     |             |
| Administrative                   |                       |              |                     |             |
| Administrative Salaries          | 10,244.64             | 23,355.      | 44 23,728.34        | -372.90     |
| Legal                            | 0.00                  | 0.           | 00 83.34            | -83.34      |
| Staff Training                   | 0.00                  | 0.           | 00 1,050.00         | -1,050.00   |
| Travel                           | 0.00                  | 0.           | 00 416.66           | -416.66     |
| Accounting & Audit Fees          | 0.00                  | 0.           | 00 608.34           | -608.34     |
| Sundry-Other Admin               | 171.71                | 1,325.       | 39 891.64           | 433.75      |
| Total Administration             | 10,416.35             | 24,680.      | 83 26,778.32        | -2,097.49   |
|                                  |                       |              |                     |             |
| Maintenance                      |                       |              |                     |             |
| Contracts                        | 463.36                | 798.         | 61 650.00           | 148.61      |
| Total Maintenance                | 463.36                | 798.         | 61 650.00           | 148.61      |
| General                          |                       |              |                     |             |
| Insurance                        | 513.15                | )            |                     | 37.95       |
| Employee Benefits                | 7,334.61              | 16,125.      | 22 13,588.34        | 2,536.88    |
| Collection Losses                | 0.00                  | 1,270.       | 00 0.00             | 1,270.00    |
| Other General Expense            | 114.96                | 153.         | 28 450.00           | -296.72     |
| Total General                    | 7,962.72              | 18,574.      | 79 15,026.68        | 3,548.11    |
| HAP Payments                     |                       |              |                     |             |
| HAP Payments Occupied            | 117,700.00            | 236,435.     | 00 226,960.00       | 9,475.00    |
| HAP Payments Home                | 3,826.00              | 7,652.       | 00 7,400.84         | 251.16      |
| FSS Escrow Voucher               | 1,988.00              | 4,069.       | 00 4,933.34         | -864.34     |
| HAP Payments Portable            | 2,809.00              | 3,385.       | 00 7,400.84         | -4,015.84   |
| Total HAP                        | 126,323.00            | 251,541.     | 00 246,695.02       | 4,845.98    |
| TOTAL EXPENSE                    | 145,165.43            | 295,595.     | 23 289,150.02       | 6,445.21    |
| Net Income/Loss                  | -2,684.91             | -4,699.      | 35 3,410.00         | -8,109.35   |