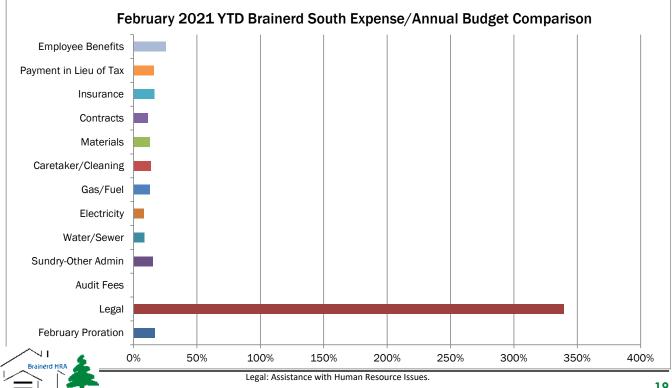

Contracts: LED lighting project done in January -CIP funds. Sundry Other Admin: Purchase of postage for the year and annual NAHRO membership. Legal: Assistance with Human Resource Issues.

| Date: 3/10/2021<br>Time: 9:56:09 AM<br>roberta | Brainerd HRA<br>General Fund Operating Statement<br>February, 2021 |              |                     | <b>Page: 1</b><br>File: F:\HMS\REP |
|------------------------------------------------|--------------------------------------------------------------------|--------------|---------------------|------------------------------------|
|                                                | <b>Current Period</b>                                              | Current Year | Year To Date Budget | Variance                           |
| General Fund Operating                         |                                                                    |              |                     |                                    |
| INCOME                                         |                                                                    |              |                     |                                    |
| Management Fees                                | -14,404.29                                                         | -28,781.9    | -28,166.66          | -615.24                            |
| Interest Income                                | -2.32                                                              | ,            | <i>,</i>            | 161.49                             |
| Operating Transfer In                          | 0.00                                                               | -3,229.0     | 0.00                | -3,229.00                          |
| Other Income                                   | -399.00                                                            | -399.0       | -3,750.00           | 3,351.00                           |
| TOTAL INCOME                                   | -14,805.61                                                         | -32,415.0    | -32,083.32          | -331.75                            |
| EXPENSE<br>Administrative                      |                                                                    |              |                     |                                    |
| Administrative Salaries                        | 7,163.07                                                           | - )          | ,                   | -8,198.56                          |
| Legal                                          | 0.00                                                               |              |                     | -400.00                            |
| Staff Training                                 | 0.00                                                               |              |                     | -833.34                            |
| Travel                                         | 0.00                                                               |              |                     | -100.00                            |
| Sundry-Other Admin                             | 254.63                                                             |              |                     | -159.91                            |
| Total Administration                           | 7,417.70                                                           | 20,848.1     | 7 30,539.98         | -9,691.81                          |
| Maintenance                                    |                                                                    |              |                     |                                    |
| Maintenance Salaries                           | -254.07                                                            | )            | . )                 | -946.34                            |
| Contracts                                      | 150.18                                                             |              |                     | -31.87                             |
| Total Maintenance                              | -103.89                                                            | 1,381.7      | 2,360.00            | -978.21                            |
| General                                        |                                                                    |              |                     |                                    |
| TIF Expense                                    | 30.00                                                              | 30.0         | 0 21.66             | 8.34                               |
| Insurance                                      | 0.00                                                               | 485.4        | 958.34              | -472.93                            |
| Employee Benefits                              | 5,972.66                                                           | 13,527.3     | 13,575.82           | -48.45                             |
| Other General Expense                          | 1,050.00                                                           | 2,100.0      | 4,166.66            | -2,066.66                          |
| Total General                                  | 7,052.66                                                           | 16,142.7     | 18,722.48           | -2,579.70                          |
| TOTAL EXPENSE                                  | 14,366.47                                                          | 38,372.7     | 51,622.46           | -13,249.72                         |
| Net Income/Loss                                | -439.14                                                            | 5,957.6      | 57 19,539.14        | -13,581.47                         |

#### Brainerd South Operating Statement February, 2021

Page: 1 Rpt File: F:\HMS\REP

|                          | <b>Current Period</b> | Current Year                          | Year To Date Budget | Variance  |
|--------------------------|-----------------------|---------------------------------------|---------------------|-----------|
| Brainerd South Operating |                       |                                       |                     |           |
| INCOME                   |                       |                                       |                     |           |
| Dwelling Rental          | -20,570.00            |                                       | <i>,</i>            | 505.66    |
| Rental Supplement        | -4,291.00             | - ) .                                 | <i>,</i>            | -1,672.00 |
| Investment Interest      | 9.30                  |                                       | .78 -83.34          | 102.12    |
| Other Income             | -3,005.54             | ,                                     | ,                   | 709.09    |
| Laundry Income           | 0.00                  |                                       |                     | 798.91    |
| TOTAL INCOME             | -27,857.24            | -54,291                               | .22 -54,735.00      | 443.78    |
| EXPENSE                  |                       |                                       |                     |           |
| Administrative           |                       |                                       |                     |           |
| Legal                    | 1,697.45              | 1,697.                                | .45 83.34           | 1,614.11  |
| Sundry-Other Admin       | 3,854.45              | 7,970                                 | .01 8,666.66        | -696.65   |
| Total Administration     | 5,551.90              | 9,667                                 | .46 8,750.00        | 917.46    |
|                          |                       |                                       |                     |           |
| Utilities                | 1.0(0.5)              | 1.0.00                                | <b>2 5 0 0 0</b>    | 1 227 46  |
| Water                    | 1,262.54              | ,                                     | - )                 | -1,237.46 |
| Electricity              | 526.71                |                                       | )                   | -556.63   |
| Gas/Fuel                 | 0.00                  |                                       |                     | -668.66   |
| Total Utilities          | 1,789.25              | 4,039                                 | .756,502.50         | -2,462.75 |
| Maintenance              |                       |                                       |                     |           |
| Labor                    | 1,123.70              |                                       | ,                   | -492.61   |
| Materials                | 1,348.90              |                                       | ,                   | -923.41   |
| Contracts                | 3,133.83              | · · · · · · · · · · · · · · · · · · · |                     | -3,648.65 |
| Total Maintenance        | 5,606.43              | 13,003                                | .6718,068.34        | -5,064.67 |
| General                  |                       |                                       |                     |           |
| Insurance                | 2,788.92              |                                       | ,                   | -124.07   |
| Payment in Lieu of Tax   | 913.59                | ,                                     | ,                   | -53.74    |
| Employee Benefits        | 119.05                | 238                                   | .52156.66           | 81.86     |
| Total General            | 3,821.56              | 7,502                                 | .37 7,598.32        | -95.95    |
| TOTAL EXPENSE            | 16,769.14             | 34,213                                | .25 40,919.16       | -6,705.91 |
| Net Income/Loss          | -11,088.10            | -20,077                               | .97 -13,815.84      | -6,262.13 |